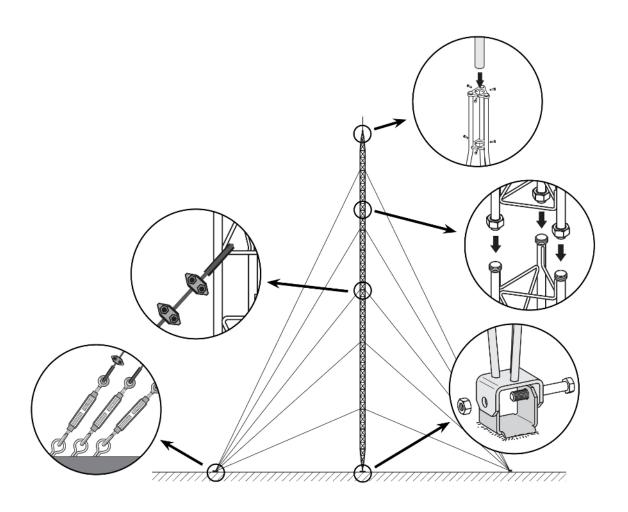

### Mounting details

It consists in fixing the lower section to the base, set it in upright position and levelling it. The subsequent Middle Sections are then mounted, equipped with the appropriate guy wires; the mounting is carried out by climbing on the previously mounted sections and hoisting the new section with the help of the appropriate lifting tools.